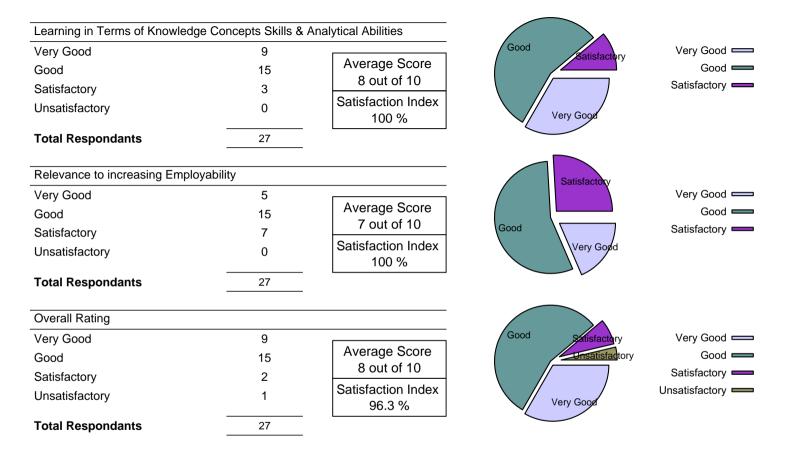

| Depth of Course Content |    |                              |             |
|-------------------------|----|------------------------------|-------------|
| Very Good               | 10 |                              | 10<br>Index |
| Good                    | 14 | Average Score                |             |
| Satisfactory            | 2  | 8 out of 10                  |             |
| Unsatisfactory          | 1  | Satisfaction Index<br>96.3 % |             |
| Total Respondants       | 27 |                              |             |