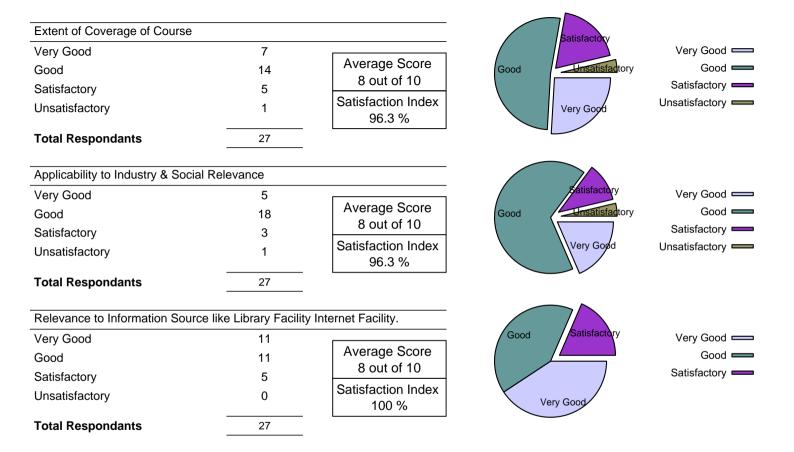

| Depth of Course Content |    |                              |             |
|-------------------------|----|------------------------------|-------------|
| Very Good               | 10 |                              | 10<br>Index |
| Good                    | 14 | Average Score                |             |
| Satisfactory            | 2  | 8 out of 10                  |             |
| Unsatisfactory          | 1  | Satisfaction Index<br>96.3 % |             |
| Total Respondants       | 27 |                              |             |