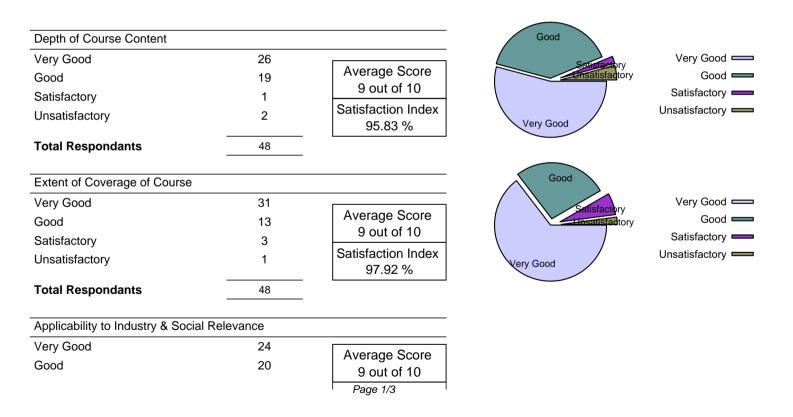

## Student Feedback on Syllabus TERM2 - 2018-2019

## Selected Classes : TYBCOM-A,TYBCOM-B,TYBCOM-C Feedback About : HRM,MR,I TAX,EXP,COST,TY BUSINESS ECONOMICS,B ECO VI,COMPUTER SYSTEM AND APPLICATION II





| Overall Rating                                      |                    |                                                               | Good      |
|-----------------------------------------------------|--------------------|---------------------------------------------------------------|-----------|
| Very Good<br>Good<br>Satisfactory<br>Unsatisfactory | 28<br>17<br>2<br>1 | Average Score<br>9 out of 10<br>Satisfaction Index<br>97.92 % | Very Good |
| al Respondants                                      | 48                 |                                                               |           |

Note : This is a computer generated document, hence no signature required