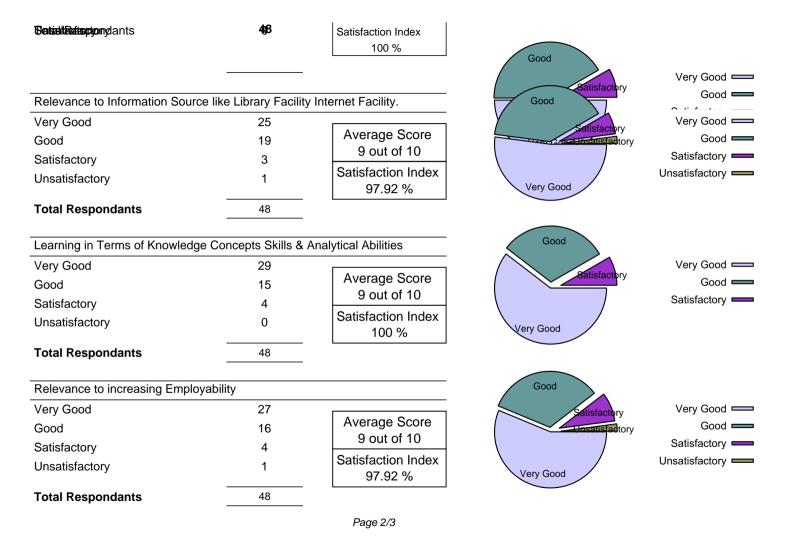

## Student Feedback on Syllabus TERM2 - 2018-2019

## Selected Classes : TYBCOM-A,TYBCOM-B,TYBCOM-C Feedback About : HRM,MR,I TAX,EXP,COST,TY BUSINESS ECONOMICS,B ECO VI,COMPUTER SYSTEM AND APPLICATION II





| Overall Rating                                      |                    |                                                               | Good      |
|-----------------------------------------------------|--------------------|---------------------------------------------------------------|-----------|
| Very Good<br>Good<br>Satisfactory<br>Unsatisfactory | 28<br>17<br>2<br>1 | Average Score<br>9 out of 10<br>Satisfaction Index<br>97.92 % | Very Good |
| al Respondants                                      | 48                 |                                                               |           |

Note : This is a computer generated document, hence no signature required