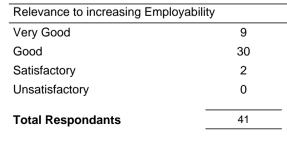

## Student Feedback on Syllabus TERM1 - 2019-2020

Page 1/3

Selected Classes: TYBBI

Feedback About : FRP,SM,Auditing,IBF,RM,FSM

| Depth of Course Content            |             |                             |
|------------------------------------|-------------|-----------------------------|
| Very Good                          | 18          |                             |
| Good                               | 20          | Average Score               |
| Satisfactory                       | 3           | 8 out of 10                 |
| Unsatisfactory                     | 0           | Satisfaction Index<br>100 % |
| Total Respondants                  | 41          |                             |
| Extent of Coverage of Course       |             |                             |
| Very Good                          | 9           |                             |
| Good                               | 28          | Average Score               |
| Satisfactory                       | 4           | 8 out of 10                 |
| Unsatisfactory                     | 0           | Satisfaction Index 100 %    |
| Total Respondants                  | 41          |                             |
| Applicability to Industry & Social | I Relevance |                             |
| Very Good                          | 14          |                             |
| Good                               | 26          | Average Score               |
| Satisfactory                       | 1           | 8 out of 10                 |
| Unsatisfactory                     | 0           | Satisfaction Index 100 %    |