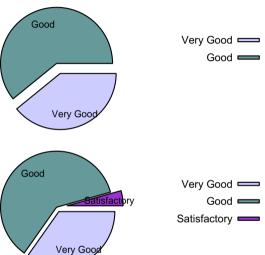

Unsatisfactory

Feedback About : GST,FA V,FA VI,MA,CA III,FM II

| Depth of Course Content               |          |                          |
|---------------------------------------|----------|--------------------------|
| Very Good                             | 9        |                          |
| Good                                  | 14       | Average Score            |
| Satisfactory                          | 0        | 8 out of 10              |
| Unsatisfactory                        | 0        | Satisfaction Index 100 % |
| <b>Total Respondants</b>              | 23       |                          |
| Extent of Coverage of Course          |          |                          |
| Very Good                             | 8        |                          |
| Good                                  | 14       | Average Score            |
| Satisfactory                          | 1        | 8 out of 10              |
| Unsatisfactory                        | 0        | Satisfaction Index 100 % |
| Total Respondants                     | 23       |                          |
|                                       |          |                          |
| Applicability to Industry & Social Re | elevance |                          |