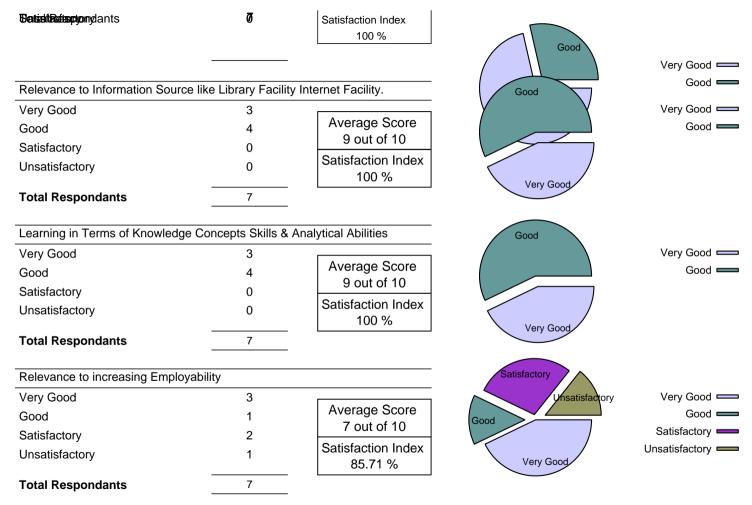

Page 2/3

| Overall Rating    |   |                          |
|-------------------|---|--------------------------|
| Very Good         | 3 |                          |
| Good              | 3 | Average Score            |
| Satisfactory      | 1 | 8 out of 10              |
| Unsatisfactory    | 0 | Satisfaction Index 100 % |
| Total Respondants | 7 |                          |