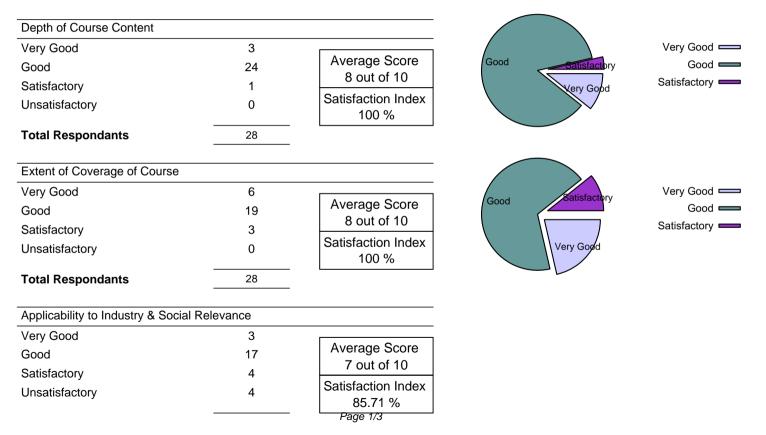

## Student Feedback on Syllabus TERM1 - 2019-2020

Selected Classes :SYBVocFeedback About :UGFT301,UGFT305,UGFT302,UGFT304,UGFT303,UGFT306



28

| Relevance to Information Sourd<br>Very Good<br>Good<br>Satisfactory<br>Unsatisfactory<br><b>Total Respondants</b> | ce like Library Facilit<br>13<br>10<br>4<br>1<br>28 | y Internet Facility.<br>Average Score<br>8 out of 10<br>Satisfaction Index<br>96.43 % | Good Satisfactory<br>Good Vatisfactory<br>Very Good |
|-------------------------------------------------------------------------------------------------------------------|-----------------------------------------------------|---------------------------------------------------------------------------------------|-----------------------------------------------------|
| earning in Terms of Knowledg<br>ery Good                                                                          |