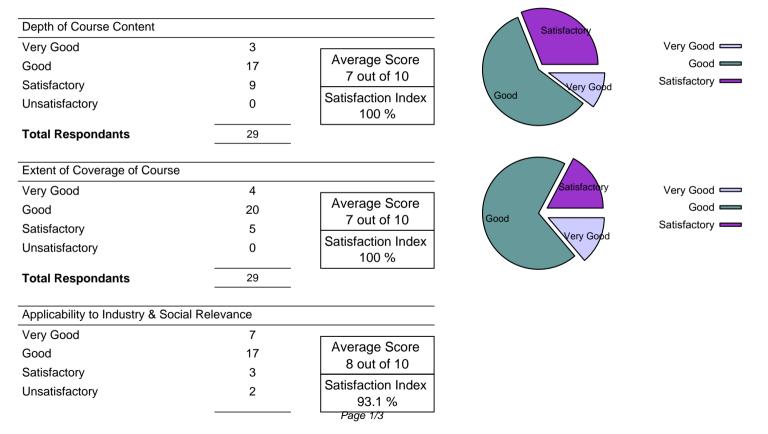

## Student Feedback on Syllabus TERM1 - 2019-2020

Selected Classes : SYBMS B Feedback About : IT I,AM,SM,BPEM,FS,CF,FC III

29

|                                                                                                                                                                                                                                                                                                                                                                                                                                                                                                                                                                                                                                                                                                                                                                                                                                                                                                                                                                                                                                                                                                                                                                                                                                                                                                                                                                                                                                                                                                                                                                                                                                                                                                                                                                                                                                                                                                                                                                                                                                                           | Total Respondants<br>Learning in Terms of Knowled<br>Very Good<br>Good<br>Satisfactory<br>Unsatisfactory | 29<br>ge Concepts Skills &<br>7<br>17<br>5<br>0 | Average Score<br>8 out of 10<br>Satisfaction Index | Good | Satisfactory<br>Very Good | Very Goo<br>Goo<br>Satisfacto  |
|-----------------------------------------------------------------------------------------------------------------------------------------------------------------------------------------------------------------------------------------------------------------------------------------------------------------------------------------------------------------------------------------------------------------------------------------------------------------------------------------------------------------------------------------------------------------------------------------------------------------------------------------------------------------------------------------------------------------------------------------------------------------------------------------------------------------------------------------------------------------------------------------------------------------------------------------------------------------------------------------------------------------------------------------------------------------------------------------------------------------------------------------------------------------------------------------------------------------------------------------------------------------------------------------------------------------------------------------------------------------------------------------------------------------------------------------------------------------------------------------------------------------------------------------------------------------------------------------------------------------------------------------------------------------------------------------------------------------------------------------------------------------------------------------------------------------------------------------------------------------------------------------------------------------------------------------------------------------------------------------------------------------------------------------------------------|----------------------------------------------------------------------------------------------------------|-------------------------------------------------|----------------------------------------------------|------|---------------------------|--------------------------------|
| Total Respondants 29   Relevance to increasing Employability Image: Comparison of the second s | Total Respondants                                                                                        | 29                                              | 100 %                                              |      |                           |                                |
|                                                                                                                                                                                                                                                                                                                                                                                                                                                                                                                                                                                                                                                                                                                                                                                                                                                                                                                                                                                                                                                                                                                                                                                                                                                                                                                                                                                                                                                                                                                                                                                                                                                                                                                                                                                                                                                                                                                                                                                                                                                           | Very Good<br>Good                                                                                        | 4<br>20<br>5                                    | Average Score<br>7 out of 10                       | Good | Satisfactory<br>Very Good | Very Goo<br>Goo<br>Satisfactor |