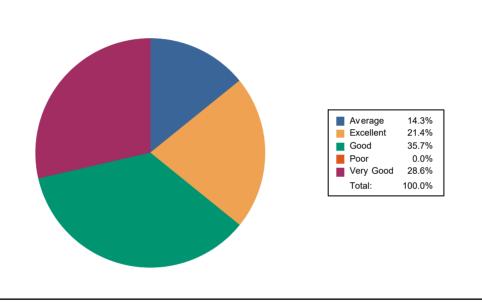

### KARMAVEER BHAURAO PATIL COLLEGE (AUTONOMOUS)

SECTOR 15-A, JUHU NAGAR, VASHI, NAVI MUMBAI, MAHARASHTRA 400703

Que: The syllabus has good balance between theory and Lab work (Wherever Applicable)