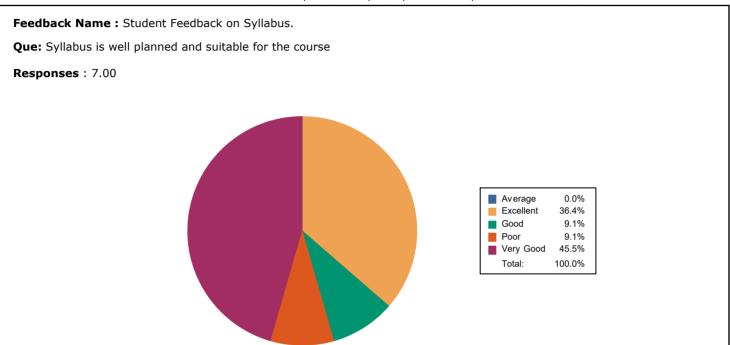

### KARMAVEER BHAURAO PATIL COLLEGE (AUTONOMOUS)

SECTOR 15-A, JUHU NAGAR, VASHI, NAVI MUMBAI, MAHARASHTRA 400703

Que: Current syllabus is need based, focusing on cross cutting issues relevant to gender,

environment and sustainability, human values and professional ethics. Responses: 7.00