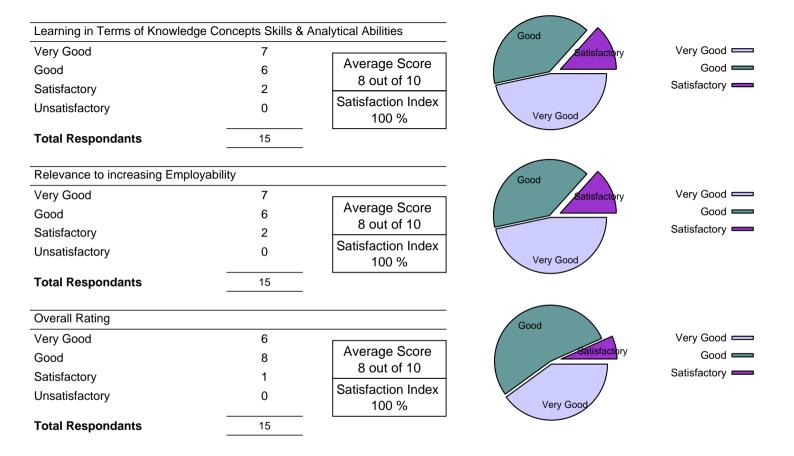

on course in PE,FC PE,FC IN NCC

| Depth of Course Content |    |                                                             |
|-------------------------|----|-------------------------------------------------------------|
| Very Good               | 3  |                                                             |
| Good                    | 11 | Average Score<br>8 out of 10<br>Satisfaction Index<br>100 % |
| Satisfactory            | 1  |                                                             |
| Unsatisfactory          | 0  |                                                             |
| Total Respondants       | 15 |                                                             |
|                         |    |                                                             |









Note : This is a computer generated document, hence no signature required