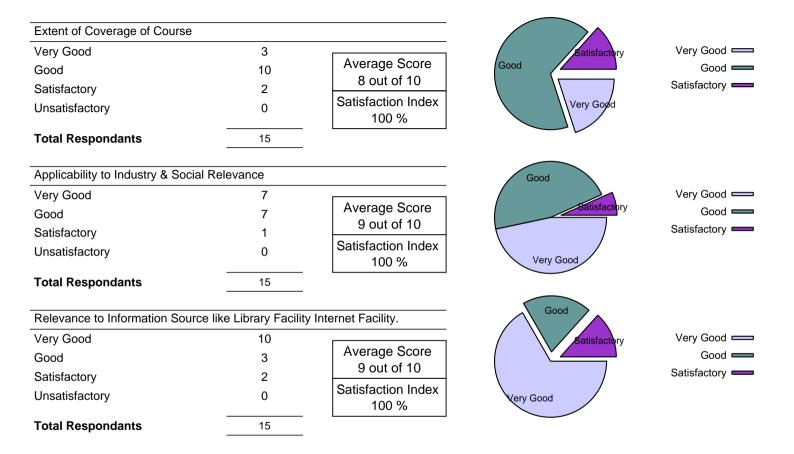

tion course in PE,FC PE,FC IN NCC

| Depth of Course Content |    |                                                             |
|-------------------------|----|-------------------------------------------------------------|
| Very Good               | 3  |                                                             |
| Good                    | 11 | Average Score<br>8 out of 10<br>Satisfaction Index<br>100 % |
| Satisfactory            | 1  |                                                             |
| Unsatisfactory          | 0  |                                                             |
| Total Respondants       | 15 |                                                             |
|                         |    |                                                             |









Note : This is a computer generated document, hence no signature required