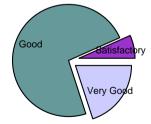

| Depth of Course Content |    |                                                             |
|-------------------------|----|-------------------------------------------------------------|
| Very Good               | 3  |                                                             |
| Good                    | 11 | Average Score<br>8 out of 10<br>Satisfaction Index<br>100 % |
| Satisfactory            | 1  |                                                             |
| Unsatisfactory          | 0  |                                                             |
| Total Respondants       | 15 |                                                             |
|                         |    |                                                             |