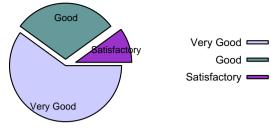

10

**Total Respondants** 

100 %

Very Good

| Overall Rating    |    |                             |    |
|-------------------|----|-----------------------------|----|
| Very Good         | 6  |                             |    |
| Good              | 3  | Average Score               |    |
| Satisfactory      | 1  | 9 out of 10                 |    |
| Unsatisfactory    | 0  | Satisfaction Index<br>100 % | Ve |
| Total Respondants | 10 |                             |    |