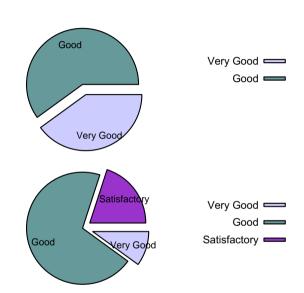

## Student Feedback on Syllabus TERM1 - 2019-2020

90 % Page 1/3

Selected Classes: FYBMS B

Unsatisfactory

Feedback About : FC I,Law,POM,IFA,FHS,BC I,Bus Stat

| Depth of Course Content            |              |                                            |  |
|------------------------------------|--------------|--------------------------------------------|--|
| Very Good                          | 4            |                                            |  |
| Good                               | 6            | Average Score                              |  |
| Satisfactory                       | 0            | 9 out of 10<br>Satisfaction Index<br>100 % |  |
| Unsatisfactory                     | 0            |                                            |  |
| <b>Total Respondants</b>           | 10           |                                            |  |
| Extent of Coverage of Course       |              |                                            |  |
| Very Good                          | 1            |                                            |  |
| Good                               | 7            | Average Score                              |  |
| Satisfactory                       | 2            | 7 out of 10 Satisfaction Index 100 %       |  |
| Unsatisfactory                     | 0            |                                            |  |
| <b>Total Respondants</b>           | 10           |                                            |  |
| Applicability to Industry & Social | al Relevance |                                            |  |
| Very Good                          | 5            |                                            |  |
| Good                               | 4            | Average Score                              |  |
| Satisfactory                       | 0            | 8 out of 10                                |  |
| Unsatisfactory                     | 1            | Satisfaction Index                         |  |

| Total Respondants                                                                                               | 10                                      |                                                                           |
|-----------------------------------------------------------------------------------------------------------------|-----------------------------------------|---------------------------------------------------------------------------|
| Relevance to Information Sourd Very Good Good Satisfactory                                                      | ce like Library Facility<br>5<br>4<br>1 | y Internet Facility.  Average Score 9 out of 10                           |
| Unsatisfactory                                                                                                  | 0                                       | Satisfaction Index 100 %                                                  |
| Total Respondants  Learning in Terms of Knowledge Very Good Good Satisfactory Unsatisfactory  Total Respondants | 10 ge Concepts Skills & 3 5 2 0 10      | Analytical Abilities  Average Score 8 out of 10  Satisfaction Index 100 % |
| Relevance to increasing Emplo Very Good Good Satisfactory Unsatisfactory                                        | 5<br>4<br>1                             | Average Score 9 out of 10 Satisfaction Index                              |