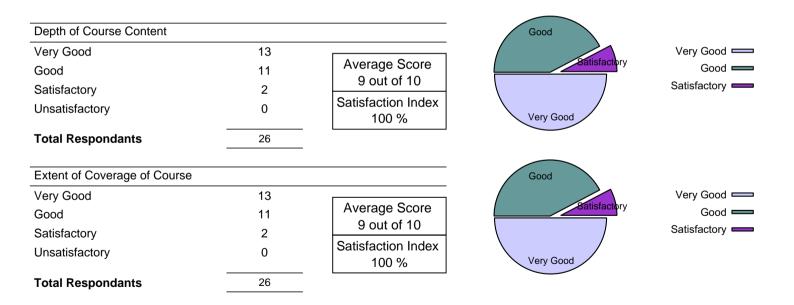

## Student Feedback on Syllabus TERM1 - 2019-2020

Selected Classes : SYBCOM-A,SYBCOM-B SYBCOM1718 FA,SYBCOM1718 MA,MA SEM III,B LAW,SYBCOM1718 LAW,FC III,SYBCOM1718 FC,Foundation course in PE,Foundation Course in NSS,ACC III,SY BUSINESS ECONOMICS,ADVT III,MGT ACC ,AFM III,COMM II,FC Genral,Com III





| Relevance to increasing Emplo                                                   | oyability                |                                                             |
|---------------------------------------------------------------------------------|--------------------------|-------------------------------------------------------------|
| Very Good<br>Good<br>Satisfactory<br>Unsatisfactory<br><b>Total Respondants</b> | 12<br>10<br>4<br>0<br>26 | Average Score<br>8 out of 10<br>Satisfaction Index<br>100 % |
| Overall Rating                                                                  |                          |                                                             |
| /ery Good<br>Good<br>Satisfactory                                               | 11<br>10<br>3