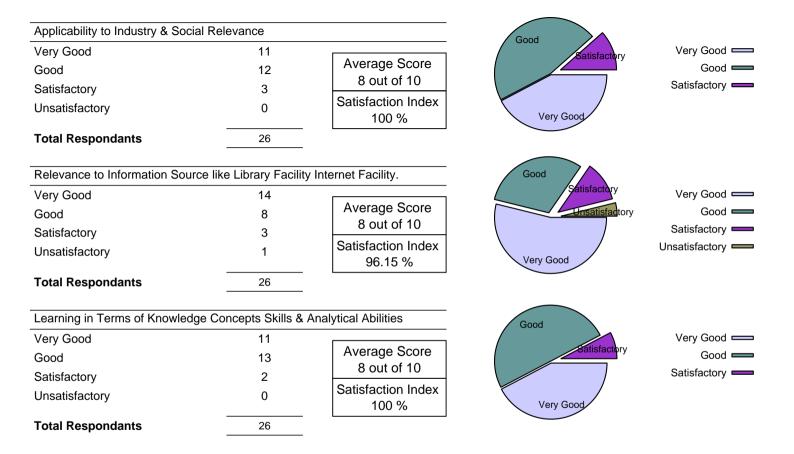

## Student Feedback on Syllabus TERM1 - 2019-2020

Selected Classes : SYBCOM-A,SYBCOM-B SYBCOM1718 FA,SYBCOM1718 MA,MA SEM III,B LAW,SYBCOM1718 LAW,FC III,SYBCOM1718 FC,Foundation course in PE,Foundation Course in NSS,ACC III,SY BUSINESS ECONOMICS,ADVT III,MGT ACC ,AFM III,COMM II,FC Genral,Com III





| Relevance to increasing Emplo                                                   | oyability                |                                                             |
|---------------------------------------------------------------------------------|--------------------------|-------------------------------------------------------------|
| Very Good<br>Good<br>Satisfactory<br>Unsatisfactory<br><b>Total Respondants</b> | 12<br>10<br>4<br>0<br>26 | Average Score<br>8 out of 10<br>Satisfaction Index<br>100 % |
| Overall Rating                                                                  |                          |                                                             |
| /ery Good<br>Good<br>Satisfactory                                               | 11<br>10<br>3