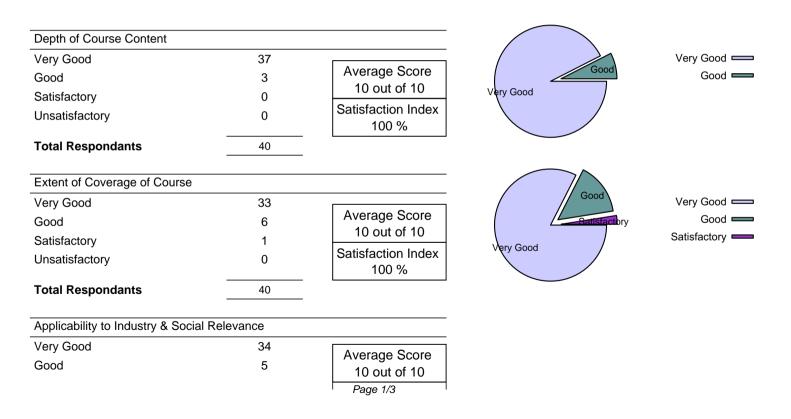

| Overall Rating                                      |                   |                                                              |
|-----------------------------------------------------|-------------------|--------------------------------------------------------------|
| Very Good<br>Good<br>Satisfactory<br>Unsatisfactory | 37<br>3<br>0<br>0 | Average Score<br>10 out of 10<br>Satisfaction Index<br>100 % |
| otal Respondants                                    | 40                |                                                              |