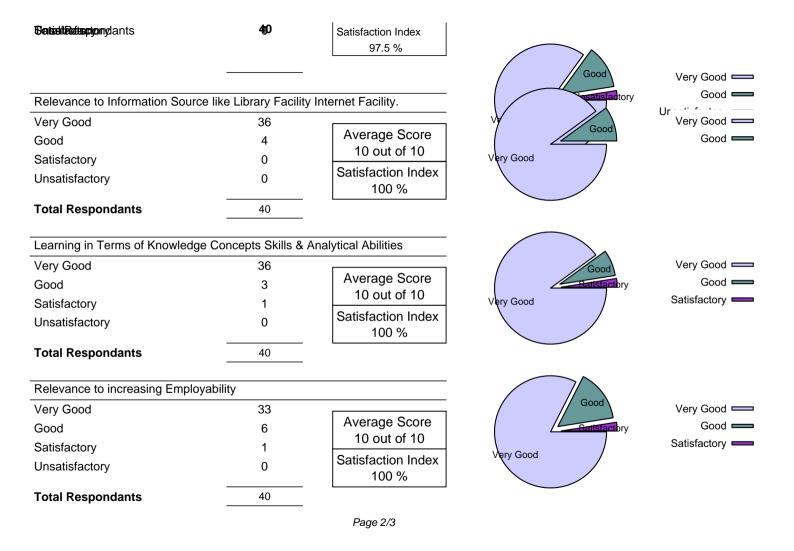

| Overall Rating                                      |                   |                                                              |
|-----------------------------------------------------|-------------------|--------------------------------------------------------------|
| Very Good<br>Good<br>Satisfactory<br>Unsatisfactory | 37<br>3<br>0<br>0 | Average Score<br>10 out of 10<br>Satisfaction Index<br>100 % |
| otal Respondants                                    | 40                |                                                              |