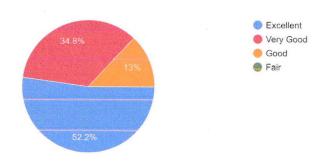

#### Feedback of activity (Google Drive link):

This training has led students to achieve extreme importance and interest in the field of instrumentation and helped them consider prospects. The entire Training Program was an interactive session and the speakers [Shradha Shinde-Dongre, Mr. Pramod Salunkhe, Rachana Shukla, and Ravi Singh] responded to many queries and doubts raised by the student participants. Students understood the Student Training Program and it was helpful for them. 87% participants gave a highly positive response to this STP conducted by SASMIRA institute.

Overall review for the Session

23 responses

Photos of Activity (Geotag):

HPLC instrument at SASMIRA, Worli, Mumbai

SHAURAO

VASHI NAVI MUMBAI

I/c. Principal
Karmaveer Bhaurao Patil College
Vashi, Navi Mumbai - 400 703: