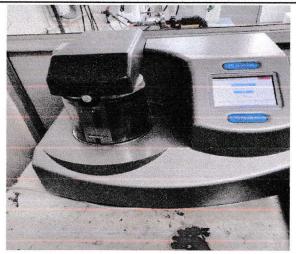

Instrument used for processing samples for Scanning Electron Microscopy at SASMIRA, Worli, Mumbai

Participants and Trainers in the SASMIRA campus, Worli, Mumbai for training

Newspaper cutting: NA

HEAD
Department of Microbiology K.B.P College, Vashi, Navi Mumbai