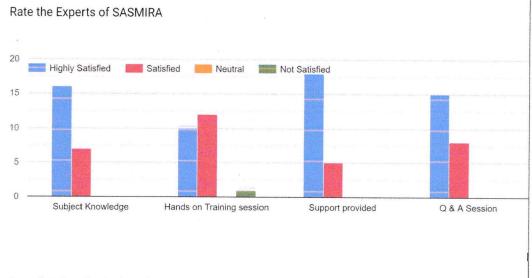

Overall review for the Session

23 responses

Photos of Activity (Geotag):

HPLC instrument at SASMIRA, Worli, Mumbai

SHAURAO

VASHI NAVI MUMBAI

I/c. Principal
Karmaveer Bhaurao Patil College
Vashi, Navi Mumbai - 400 703: