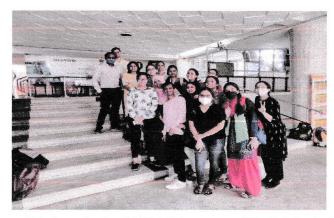

Overall review for the Session

23 responses

Photos of Activity (Geotag):

HPLC instrument at SASMIRA, Worli, Mumbai

SHAURAO

VASHI NAVI MUMBAI

I/c. Principal
Karmaveer Bhaurao Patil College
Vashi, Navi Mumbai - 400 703:

Instrument used for processing samples for Scanning Electron Microscopy at SASMIRA, Worli, Mumbai

Participants and Trainers in the SASMIRA campus, Worli, Mumbai for training

Newspaper cutting: NA

HEAD
Department of Microbiology K.B.P College, Vashi, Navi Mumbai