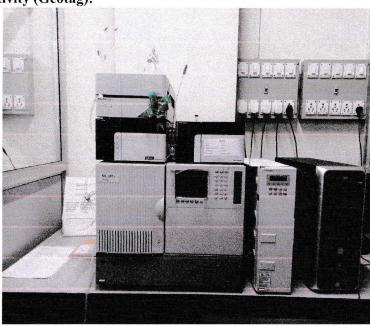

Overall review for the Session

23 responses

Photos of Activity (Geotag):

HPLC instrument at SASMIRA, Worli, Mumbai

SHAURAO

VASHI NAVI MUMBAI

I/c. Principal
Karmaveer Bhaurao Patil College
Vashi, Navi Mumbai - 400 703: